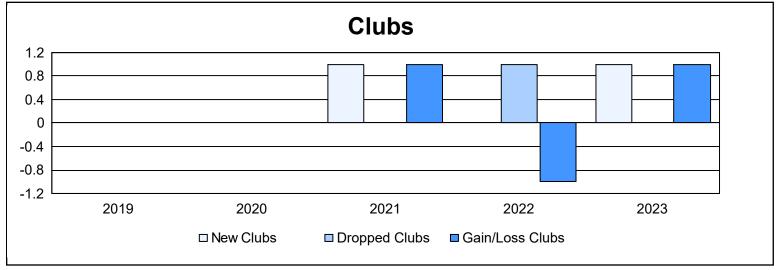

District 109 A As of June 2023 Cumulative

| Year      | New<br>Clubs | Dropped<br>Clubs | Gain/<br>Loss<br>Clubs | New<br>Members | Charter<br>Members | Reinstate<br>Members | Transfer<br>Members | Total<br>Member<br>Added | Total<br>Members<br>Dropped | Gain/<br>Loss<br>Members |
|-----------|--------------|------------------|------------------------|----------------|--------------------|----------------------|---------------------|--------------------------|-----------------------------|--------------------------|
| 2018-2019 | 0            | 0                | 0                      | 70             | 0                  | 4                    | 4                   | 78                       | 96                          | -18                      |
| 2019-2020 | 0            | 0                | 0                      | 34             | 0                  | 1                    | 4                   | 39                       | 81                          | -42                      |
| 2020-2021 | 1            | 0                | 1                      | 34             | 46                 | 1                    | 2                   | 83                       | 62                          | 21                       |
| 2021-2022 | 0            | 1                | -1                     | 93             | 1                  | 22                   | 6                   | 122                      | 129                         | -7                       |
| 2022-2023 | 1            | 0                | 1                      | 59             | 77                 | 0                    | 1                   | 137                      | 186                         | -49                      |
| Average   | 0            | 0                | 0                      | 58             | 25                 | 6                    | 3                   | 92                       | 111                         | -19                      |