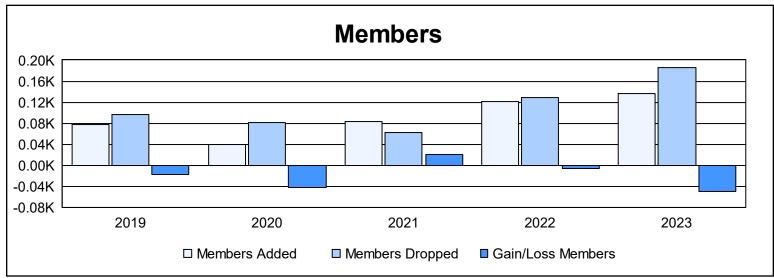

District 109 A As of June 2023 Cumulative

| Year      | New<br>Clubs | Dropped<br>Clubs | Gain/<br>Loss<br>Clubs | New<br>Members | Charter<br>Members | Reinstate<br>Members | Transfer<br>Members | Total<br>Member<br>Added | Total<br>Members<br>Dropped | Gain/<br>Loss<br>Members |
|-----------|--------------|------------------|------------------------|----------------|--------------------|----------------------|---------------------|--------------------------|-----------------------------|--------------------------|
| 2018-2019 | 0            | 0                | 0                      | 70             | 0                  | 4                    | 4                   | 78                       | 96                          | -18                      |
| 2019-2020 | 0            | 0                | 0                      | 34             | 0                  | 1                    | 4                   | 39                       | 81                          | -42                      |
| 2020-2021 | 1            | 0                | 1                      | 34             | 46                 | 1                    | 2                   | 83                       | 62                          | 21                       |
| 2021-2022 | 0            | 1                | -1                     | 93             | 1                  | 22                   | 6                   | 122                      | 129                         | -7                       |
| 2022-2023 | 1            | 0                | 1                      | 59             | 77                 | 0                    | 1                   | 137                      | 186                         | -49                      |
| Average   | 0            | 0                | 0                      | 58             | 25                 | 6                    | 3                   | 92                       | 111                         | -19                      |